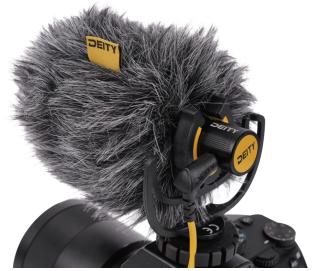

## **Product Description**

The V-Mic D4 Mini is a high-quality, affordable miniature microphone that allows users to capture directional audio and reject sounds coming from off-camera. The D4 Mini utilizes a new offset shockmount that makes it the ideal microphone for use with wide angle vlogging cameras or action cameras. The side-mounted output jack is also perfect for hybrid DSLR shooters who still want to use their eyepiece for taking photos. The V-Mic D4 Mini features an input jack that allows you to split your stereo audio tracks and easily insert a secondary audio source, like a wireless microphone, without a splitter cable.